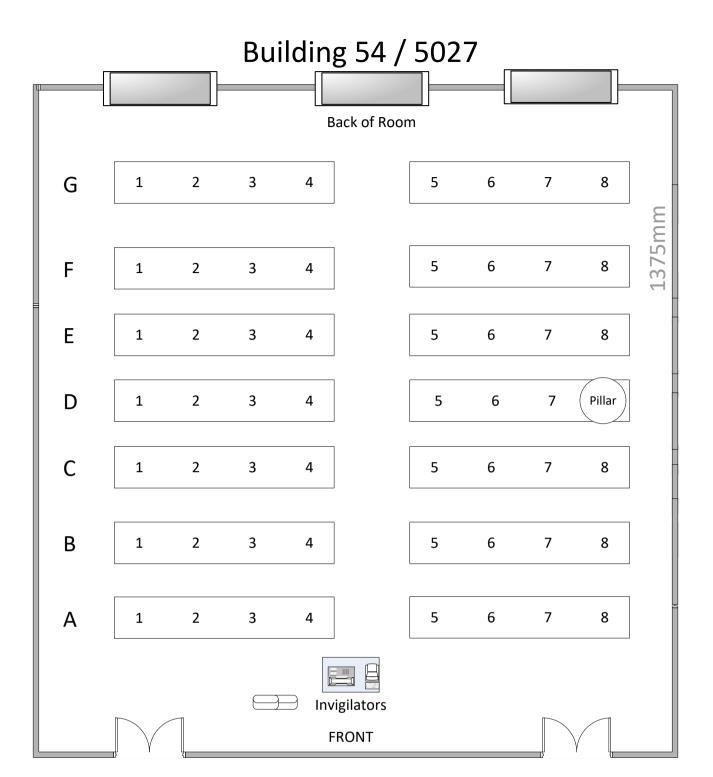

|      |      |         |       |    |          |

#### Building 46/3001 - Max capacity 168

Level – First floor
Toilets – Ground floor
Telephone – Radio only
Lighting – Automatic
Ventilation – Automatic
Layout - Raked

Seating - Fixed benching

Invigilation - 3 members of staff (Plus 1 floating invigilator across 3 rooms but based

in 3001)



#### Building 54/5027 - Max capacity 55

Level – 5, come out of lift and go upstairs, 1<sup>st</sup> left

Toilets – Level 3 Telephone – Radio

Lighting – Switch on wall

Ventilation – Windows

Layout - Flat

Seating - Fixed benching
Invigilation - 2 members of staff



#### Building 54/5027 - Max capacity 55

Level – 5, come out of lift and go upstairs, 1<sup>st</sup> left

Toilets – Level 3 Telephone – Radio

Lighting – Switch on wall

Ventilation – Windows

Layout - Flat

Seating - Fixed benching
Invigilation - 2 members of staff

#### Building 58/1043 (Z)



#### Building 58/1043 (Z) - Max capacity 38

#### **Computer Room**

Level – Ground floor

Toilets – Along the corridor

Telephone - Radio only

Lighting – Control panel on wall

Ventilation – windows/possible air conditioning

Layout - Flat

#### Building 58/1045



#### Building 58/1045 Max capacity - 31

#### **Computer Room**

Level – Ground floor

Toilets – Along the corridor

Telephone - Radio only

Lighting – Control panel on wall

Ventilation – windows/possible air conditioning

Layout -