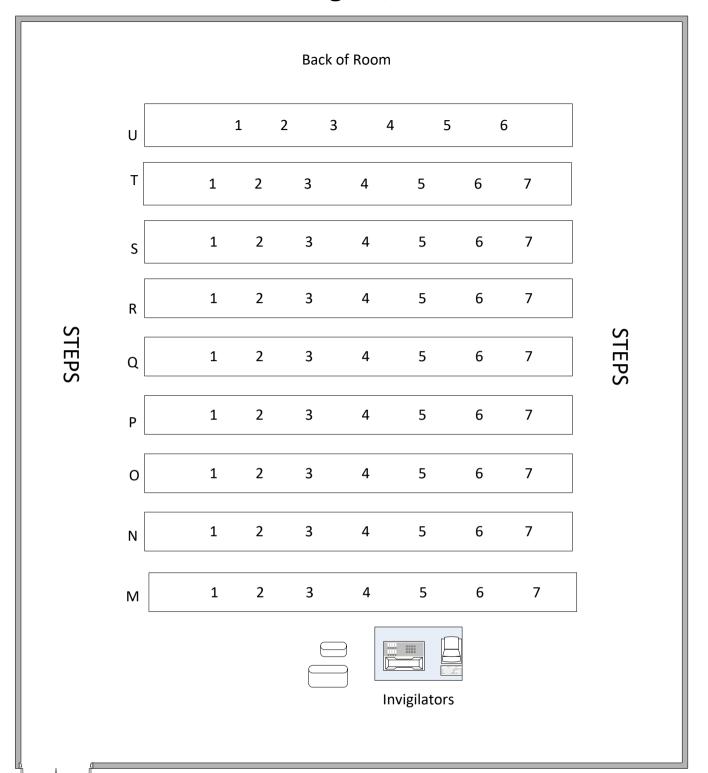

## Building 2A/2077 - Max capacity 75

Level – Lower Ground floor,

Toilets – In building 6 (Nuffield Theatre)

Telephone – Radio Lighting – Autom

Lighting – Automatic Ventilation – Automatic

Layout - Raked

Seating - Temporary (delivered by porters) & Fixed Benching

Invigilation - 2 members of staff