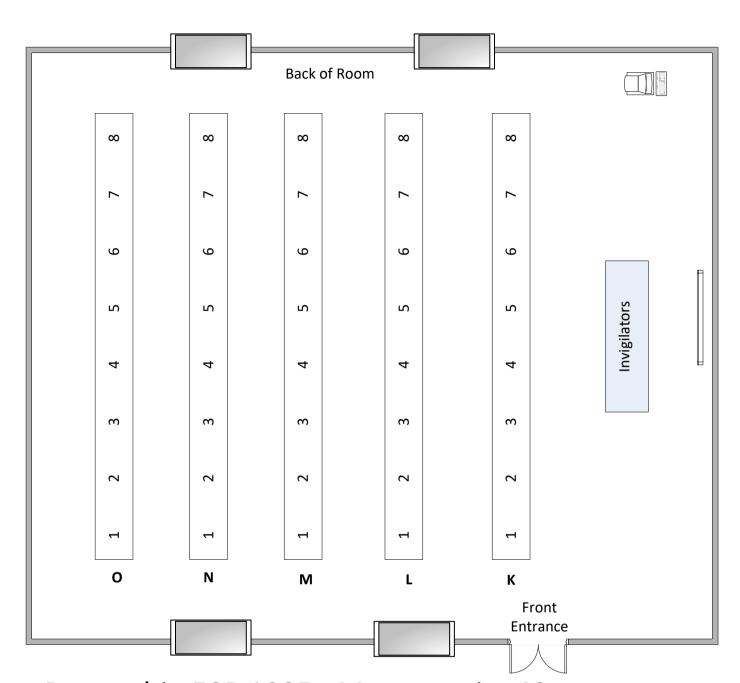

#### Building 2/1079 - Max capacity 30

Level – Lower Ground Floor

Toilets – Lower Ground floor, out of main Foyer and along corridor

Telephone - Radio

Lighting – Switch panel on wall

Ventilation – Automatic

Layout - Raked

|   |   |   | Back     | of Room |   |   |     |  |
|---|---|---|----------|---------|---|---|-----|--|
| W | 1 | 2 | 3        | 4       | 5 | 6 | 7   |  |
| V | 1 | 2 | 3        | 4       | 5 | 6 | 7   |  |
| U | 1 | 2 | 3        | 4       | 5 | 6 | 7   |  |
| Т | 1 | 2 | 3        | 4       | 5 | 6 | 7   |  |
| S | 1 | 2 | 3        | 4       | 5 | 6 | 7   |  |
| R | 1 | 2 | 3        | 4       | 5 | 6 | 7   |  |
| Q | 1 | 2 | 3        | 4       | 5 | 6 | 7   |  |
|   | { |   | Invigila | ators   |   |   |     |  |
|   |   |   | FRO      | IN I    |   |   | λ 1 |  |