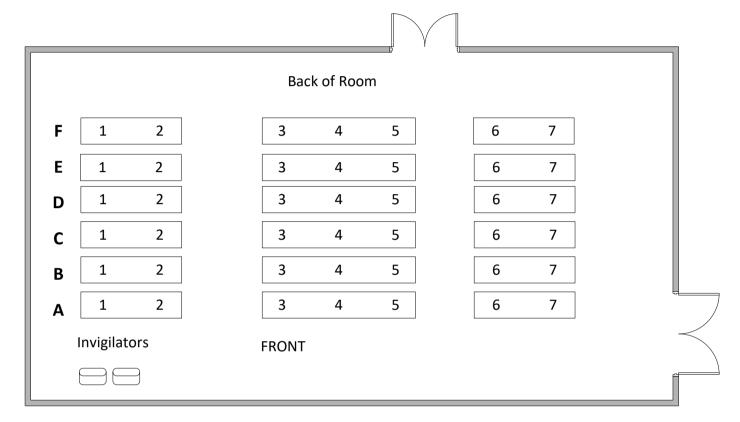

# Building 2/1083 - Max capacity 49

Level – Lower Ground Floor

Toilets – Lower Ground floor, out of main Foyer and along corridor

Telephone - Radio

Lighting – Switch panel on wall

Ventilation – Automatic

Layout - Raked

|   |   |   | Back             | of Room |   |   | (1 |
|---|---|---|------------------|---------|---|---|----|
| P | 1 | 2 | 3                | 4       | 5 | 6 |    |
| О | 1 | 2 | 3                | 4       | 5 | 6 |    |
| N | 1 | 2 | 3                | 4       | 5 | 6 |    |
| M | 1 | 2 | 3                | 4       | 5 | 6 |    |
| L | 1 | 2 | 3                | 4       | 5 | 6 |    |
| К | 1 | 2 | 3                | 4       | 5 | 6 |    |
| J | 1 | 2 | 3                | 4       | 5 | 6 |    |
| ı | 1 | 2 | 3                | 4       | 5 | 6 |    |
|   | ( |   | Invigila<br>FRON |         |   |   |    |