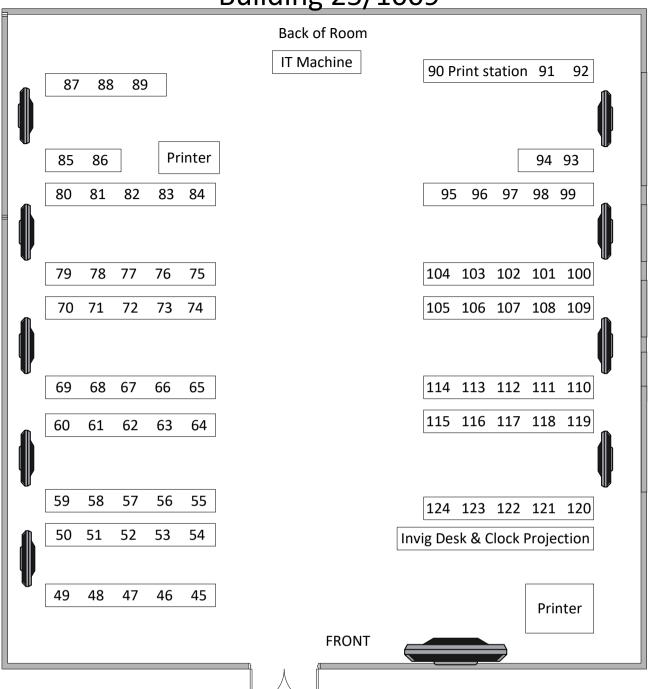

## Building 44/1061

|         |     |     |       | Back | of Room      |     |     |     |
|---------|-----|-----|-------|------|--------------|-----|-----|-----|
|         | 131 | 152 | 153   | 173  | 174          | 195 | 206 |     |
| Printer | 132 | 151 | 154   | 172  | 175          | 194 | 205 | 207 |
| 120     | 133 | 150 | 155   | 171  | 176          | 193 | 204 | 208 |
| 130     | 134 | 149 | 156   | 170  | 177          | 192 | 203 | 209 |
| 129     | 135 | 148 | 157   | 169  | 178          | 191 | 202 | 210 |
| 128     | 136 | 147 | 158   | 168  | 179          | 190 | 201 | 211 |
| 127     | 137 | 146 | 159   | 167  | 180          | 189 | 200 | 212 |
| 126     | 138 | 145 | 160   | 166  | 181          | 188 | 199 | 213 |
| 125     | 139 | 144 | 161   | 165  | 182          | 187 | 198 | 214 |
| Printer | 140 | 143 | 162   | 164  | 183          | 186 | 197 | 215 |
|         | 141 | 142 | clock | 163  | 184          | 185 | 196 |     |
|         |     |     |       |      |              |     |     |     |
|         |     |     |       |      |              |     |     |     |
|         |     |     |       |      | Invigilators |     |     |     |

# Building 44/1061 - Max capacity 91 Computer Room

Level – Ground Floor

Toilets – Exit the rear of the room, along the corridor

Telephone - Radio

Lighting – Automatic Ventilation – Automatic

Layout - Flat

Seating - Fixed desks & chairs Invigilation - 3 members of staff