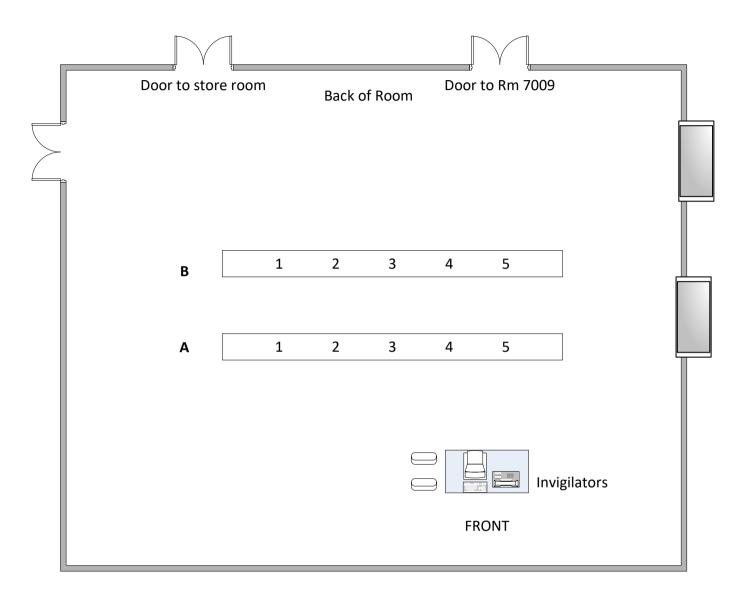

#### **Building 35/1001**

|       |                 |   |    | _          |     |            |   |          |
|-------|-----------------|---|----|------------|-----|------------|---|----------|
|       |                 |   |    |            |     |            |   |          |
| V     | \(\frac{1}{2}\) |   | Ва | ck of Room | )   |            |   | FIRE DOO |
|       | 17              | 1 | 2  | 3          | 4   | 5          | 6 |          |
|       | K<br>J          | 1 | 2  | 3          | 4   | 5          | 6 |          |
|       | ı               | 1 | 2  | 3          | 4   | 5          | 6 |          |
|       | Н               | 1 | 2  | 3          | 4   | 5          | 6 |          |
| STEPS | G               | 1 | 2  | 3          | 4   | 5          | 6 | STEPS    |
| PS    | F               | 1 | 2  | 3          | 4   | 5          | 6 | PS       |
|       | E               | 1 | 2  | 3          | 4   | 5          | 6 |          |
|       | D               | 1 | 2  | 3          | 4   | 5          | 6 |          |
|       | С               | 1 | 2  | 3          | 4   | 5          | 6 |          |
|       | В               | 1 | 2  | 3          | 4   | 5          | 6 |          |
|       | Α               | 1 | 2  | 3          | 4   | 5          | 6 |          |
|       |                 |   |    |            |     |            |   | Door to  |
|       |                 |   |    | FRONT      | Inv | /igilators |   | Î        |

# Building 35/1001 - Max capacity 66

Level – Both lecture theatres connect at same level at the front – using these

doors follow corridor, turn left, kitchen (Rm 1048) on left

Toilets – Opposite MICS reception, go through doors, toilets are along the

corridor on the left hand-side

Telephone - Radio only

Lighting – Control panel on wall

Ventilation – windows Layout - Raked