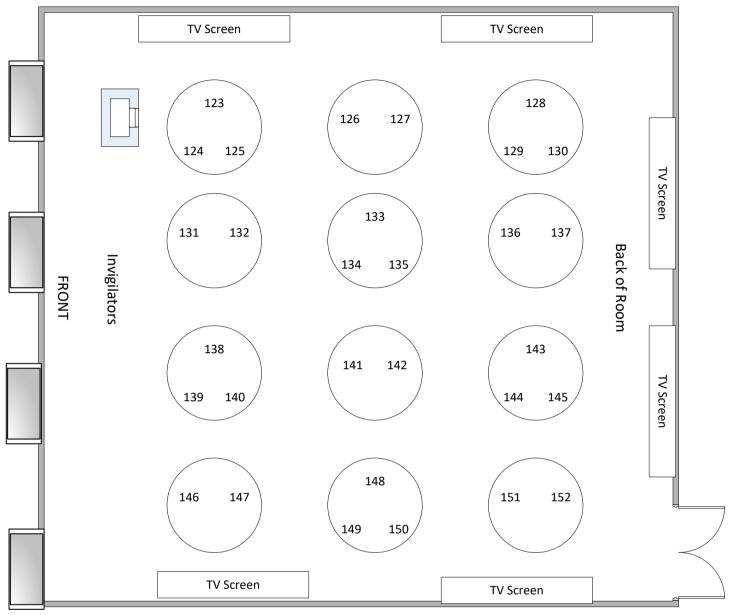

## Building 44/1061

|         |     |     |       | Back | of Room      |     |     |     |
|---------|-----|-----|-------|------|--------------|-----|-----|-----|
|         | 131 | 152 | 153   | 173  | 174          | 195 | 206 |     |
| Printer | 132 | 151 | 154   | 172  | 175          | 194 | 205 | 207 |
| 120     | 133 | 150 | 155   | 171  | 176          | 193 | 204 | 208 |
| 130     | 134 | 149 | 156   | 170  | 177          | 192 | 203 | 209 |
| 129     | 135 | 148 | 157   | 169  | 178          | 191 | 202 | 210 |
| 128     | 136 | 147 | 158   | 168  | 179          | 190 | 201 | 211 |
| 127     | 137 | 146 | 159   | 167  | 180          | 189 | 200 | 212 |
| 126     | 138 | 145 | 160   | 166  | 181          | 188 | 199 | 213 |
| 125     | 139 | 144 | 161   | 165  | 182          | 187 | 198 | 214 |
| Printer | 140 | 143 | 162   | 164  | 183          | 186 | 197 | 215 |
|         | 141 | 142 | clock | 163  | 184          | 185 | 196 |     |
|         |     |     |       |      |              |     |     |     |
|         |     |     |       |      |              |     |     |     |
|         |     |     |       |      | Invigilators |     |     |     |

# Building 44/1061 - Max capacity 91 Computer Room

Level – Ground Floor

Toilets – Exit the rear of the room, along the corridor

Telephone - Radio

Lighting – Automatic Ventilation – Automatic

Layout - Flat

Seating - Fixed desks & chairs Invigilation - 3 members of staff