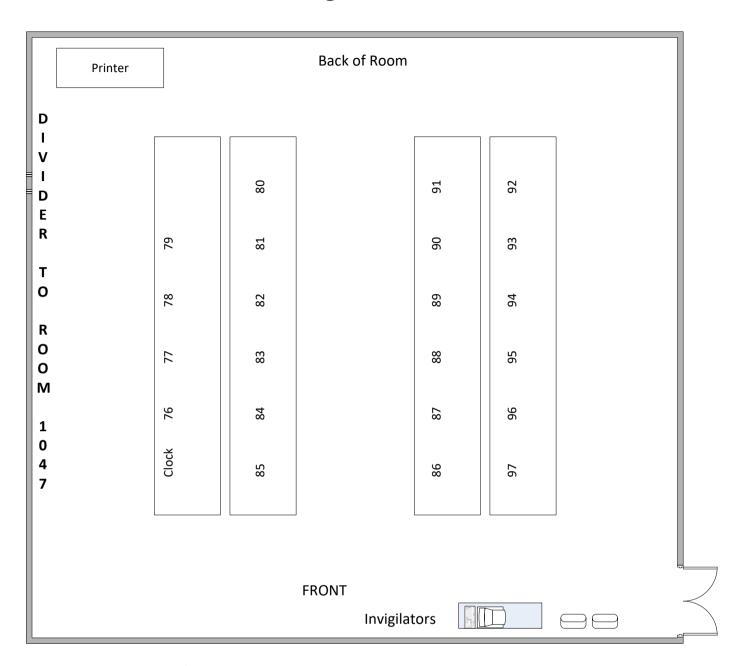

# Building 13/3017 (Z) - Max capacity 20

Level – 3

Toilets – Ladies - Level 2 & 4, Men's – Level 3

Telephone - Radio

Lighting – on the wall to operate the front of the room, main lights are

operated from a touch panel on the lectern

Ventilation – Automatic

Layout - Flat

Seating - Fixed desk and chairs Invigilation - 2 members of staff

PAGE 21 OF 69