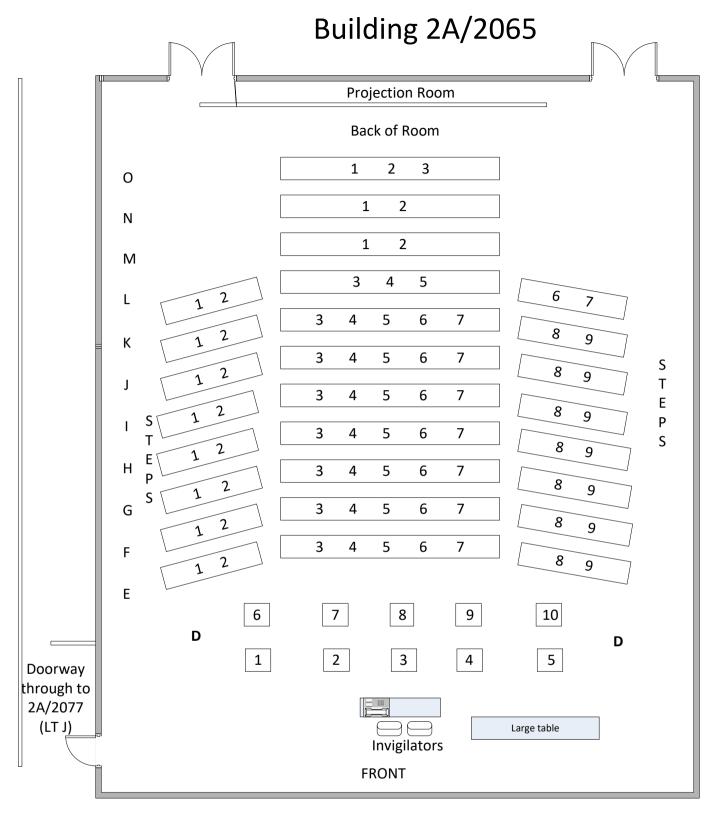

## Building 2A/2065 - Max capacity 87

Level -Lower Ground floor,

In building 6 (Nuffield Theatre) Toilets -

Telephone – Radio

**Automatic** Lighting -Ventilation - Automatic

Layout -Raked

Seating -Temporary (delivered by porters) & Fixed Benching

2 members of staff Invigilation-

| В      | Back of Rooi | m           |   | Pr           | ojection R | oom        |   |               | ţ                                     |  |
|--------|--------------|-------------|---|--------------|------------|------------|---|---------------|---------------------------------------|--|
|        |              |             |   | 1            |            | 2          | 3 | АВ            |                                       |  |
|        |              |             |   | 1            |            | 2          | 3 | AA            |                                       |  |
|        |              |             |   | 1            |            | 2          | 3 | Z             |                                       |  |
|        |              | 1           |   | 2            |            | 3          | 4 | y             | CLO                                   |  |
|        | 1            | 2           | 3 | 4            | 5          | 6          | 7 | Х             | CLOAKROOM                             |  |
|        | 1            | 2           | 3 | 4            | 5          | 6          | 7 | w             | MO                                    |  |
| S      | 1            | 2           | 3 | 4            | 5          | 6          | 7 | V             | S<br>T                                |  |
| T<br>E | 1            | 2           | 3 | 4            | 5          | 6          | 7 | U             | E                                     |  |
| P<br>S | 1            | 2           | 3 | 4            | 5          | 6          | 7 | Т             | P<br>S                                |  |
|        | 1            | 2           | 3 | 4            | 5          | 6          | 7 | S             |                                       |  |
|        | 1            | 2           | 3 | 4            | 5          | 6          | 7 | R             |                                       |  |
|        | 1            | 2           | 3 | 4            | 5          | 6          | 7 | Q             |                                       |  |
|        |              | 1           | 2 |              | 3          | P          |   |               |                                       |  |
|        |              | 4           | 5 |              | 6          | P          |   |               |                                       |  |
|        | In           | ıvigilators |   | ☐<br>⊝<br>FF | L:<br>RONT | arge table |   | throu<br>2A/2 | rway =<br>Igh to =<br>2065 ==<br>- H) |  |