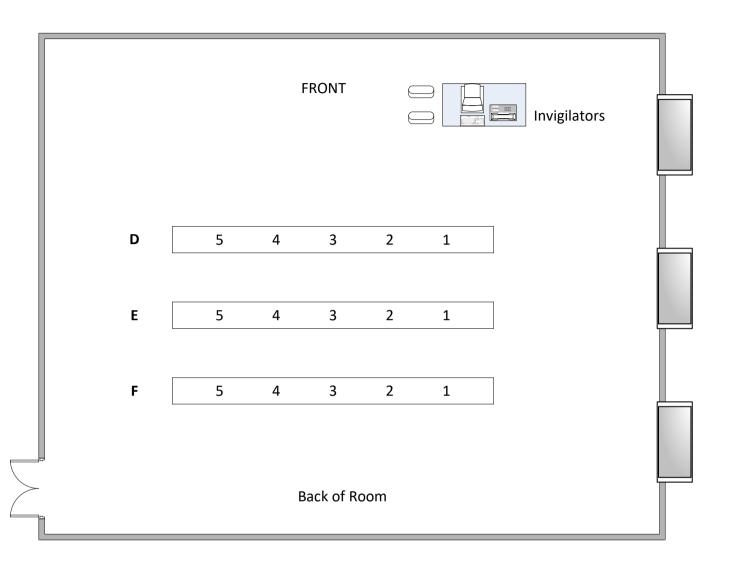

#### Building 2/1079 - Max capacity 30

Level – Lower Ground Floor

Toilets – Lower Ground floor, out of main Foyer and along corridor

Telephone - Radio

Lighting – Switch panel on wall

Ventilation – Automatic

Layout - Raked

|   |   |   | Back     | of Room |   |   |     |  |
|---|---|---|----------|---------|---|---|-----|--|
| W | 1 | 2 | 3        | 4       | 5 | 6 | 7   |  |
| V | 1 | 2 | 3        | 4       | 5 | 6 | 7   |  |
| U | 1 | 2 | 3        | 4       | 5 | 6 | 7   |  |
| Т | 1 | 2 | 3        | 4       | 5 | 6 | 7   |  |
| S | 1 | 2 | 3        | 4       | 5 | 6 | 7   |  |
| R | 1 | 2 | 3        | 4       | 5 | 6 | 7   |  |
| Q | 1 | 2 | 3        | 4       | 5 | 6 | 7   |  |
|   | { |   | Invigila | ators   |   |   |     |  |
|   |   |   | FRO      | IN I    |   |   | λ 1 |  |