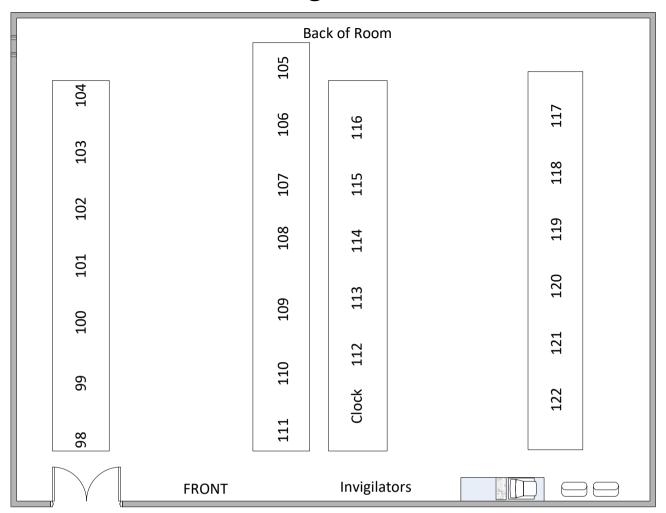

# Building 28/1017 (Z) - Max capacity 16

Level – Ground
Toilets – Are next to 2017
Telephone – In Room
Lighting – switches are on the wall next to the door
Ventilation – Windows
Layout – Flat room
Seating – Fixed desks and chairs
Invigilation – 2 members of staff