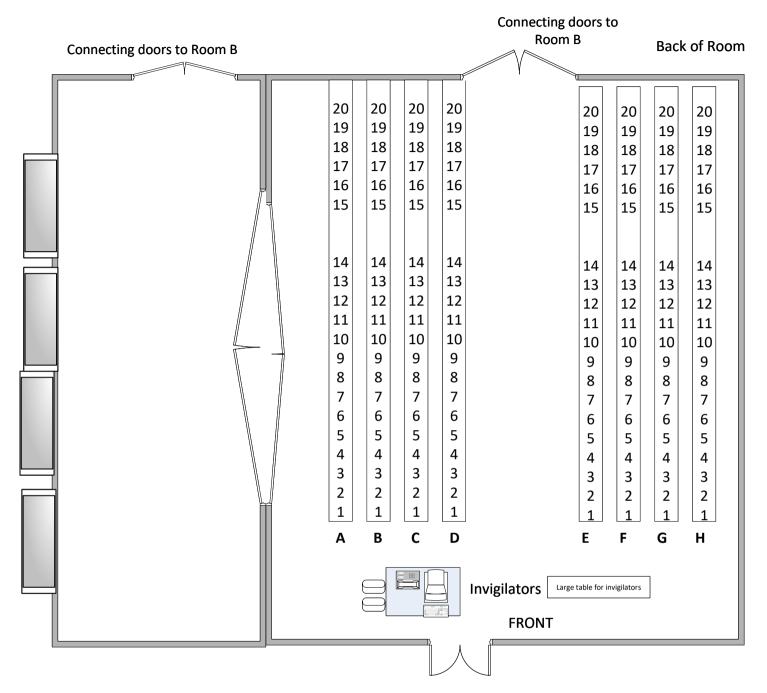

# Glen Eyre Main Hall - Max capacity 108

Level – Ground Floor

Toilets – Along corridor by Halls Office

Telephone - Radio

Lighting – On left hand wall by stage

Ventilation - Windows

Layout - Flat

Seating - Temporary desks & chairs (delivered by porters)

Invigilation - 3 members of staff

PAGE 3 OF 69

|   | Ψ | \$ |                    |   | ļ Y Ļ    |  |
|---|---|----|--------------------|---|----------|--|
|   |   |    | Back of Room       |   | <u> </u> |  |
| K | 1 | 2  | 3                  | 4 | 5        |  |
| J | 1 | 2  | 3                  | 4 | 5        |  |
| I | 1 | 2  | 3                  | 4 | 5        |  |
| Н | 1 | 2  | 3                  | 4 | 5        |  |
| G | 1 | 2  | 3                  | 4 | 5        |  |
| F | 1 | 2  | 3                  | 4 | 5        |  |
| Е | 1 | 2  | 3                  | 4 | 5        |  |
| D | 1 | 2  | 3                  | 4 | 5        |  |
| С | 1 | 2  | 3                  | 4 | 5        |  |
| В | 1 | 2  | 3                  | 4 | 5        |  |
| A | 1 | 2  | 3                  | 4 | 5        |  |
|   |   |    | Invigilators FRONT |   |          |  |