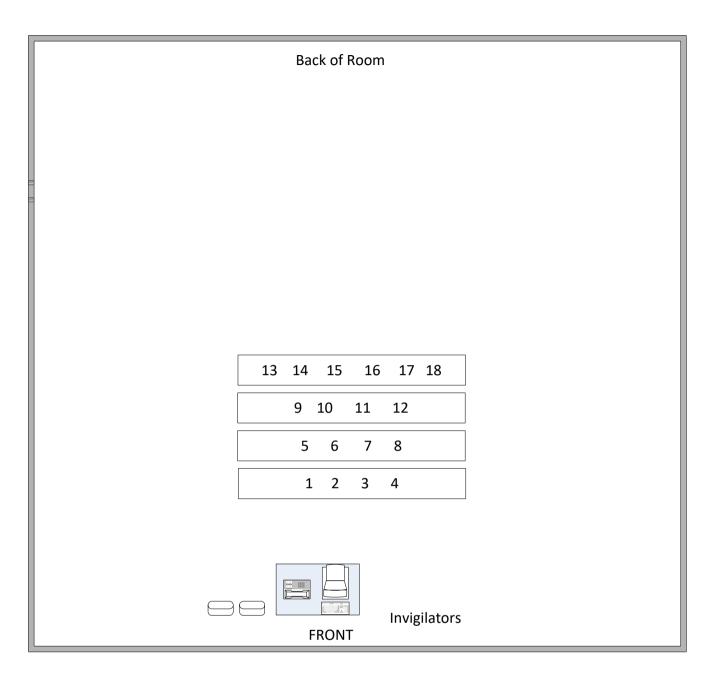

# Glen Eyre Main Hall - Max capacity 108

Level – Ground Floor

Toilets – Along corridor by Halls Office

Telephone - Radio

Lighting – On left hand wall by stage

Ventilation - Windows

Layout - Flat

Seating - Temporary desks & chairs (delivered by porters)

Invigilation - 3 members of staff

PAGE 3 OF 69

|   | Ψ | \$ |                    |   | ļ Y Ļ    |  |
|---|---|----|--------------------|---|----------|--|
|   |   |    | Back of Room       |   | <u> </u> |  |
| K | 1 | 2  | 3                  | 4 | 5        |  |
| J | 1 | 2  | 3                  | 4 | 5        |  |
| I | 1 | 2  | 3                  | 4 | 5        |  |
| Н | 1 | 2  | 3                  | 4 | 5        |  |
| G | 1 | 2  | 3                  | 4 | 5        |  |
| F | 1 | 2  | 3                  | 4 | 5        |  |
| Е | 1 | 2  | 3                  | 4 | 5        |  |
| D | 1 | 2  | 3                  | 4 | 5        |  |
| С | 1 | 2  | 3                  | 4 | 5        |  |
| В | 1 | 2  | 3                  | 4 | 5        |  |
| A | 1 | 2  | 3                  | 4 | 5        |  |
|   |   |    | Invigilators FRONT |   |          |  |