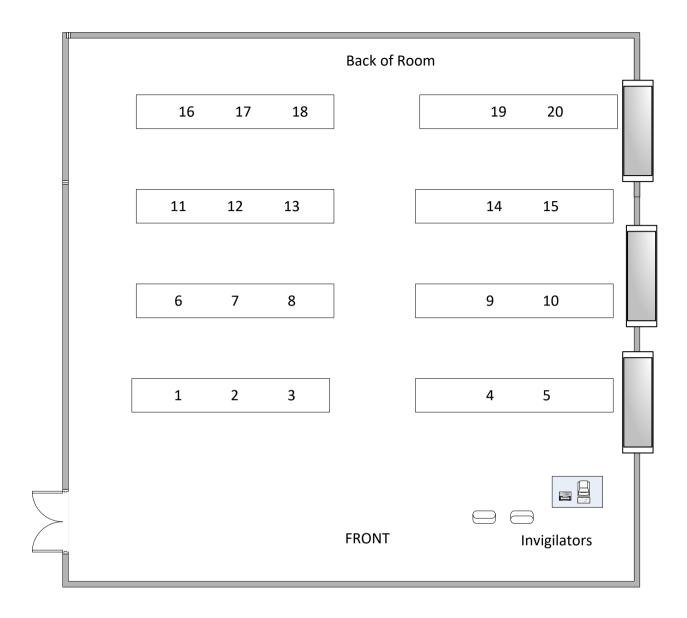

## Building 32/1015 - Max capacity 213

Level – Ground, go past reception through sliding doors, turn right

Toilets – Along the corridor

Telephone - Radio

Lighting – Control panel by workstation on right hand wall, put on number 1

Ventilation – Windows Layout - Raked

Seating - Fixed/temporary desks & chairs (delivered by porters)

Invigilation - 6 members of staff (Including TL)