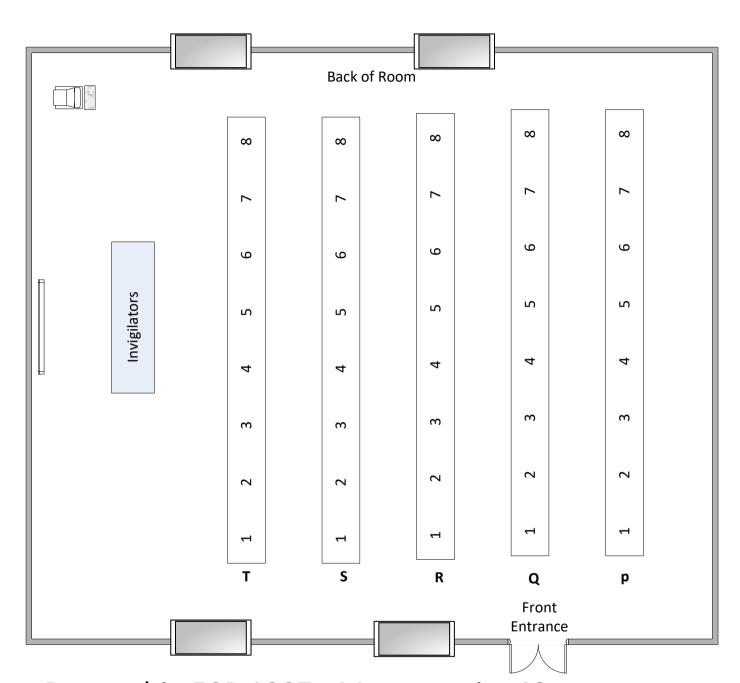

# Building 2/1083 - Max capacity 49

Level – Lower Ground Floor

Toilets – Lower Ground floor, out of main Foyer and along corridor

Telephone - Radio

Lighting – Switch panel on wall

Ventilation – Automatic

Layout - Raked

|   |   |   | Back             | of Room |   |   | (1 |
|---|---|---|------------------|---------|---|---|----|
| P | 1 | 2 | 3                | 4       | 5 | 6 |    |
| О | 1 | 2 | 3                | 4       | 5 | 6 |    |
| N | 1 | 2 | 3                | 4       | 5 | 6 |    |
| M | 1 | 2 | 3                | 4       | 5 | 6 |    |
| L | 1 | 2 | 3                | 4       | 5 | 6 |    |
| К | 1 | 2 | 3                | 4       | 5 | 6 |    |
| J | 1 | 2 | 3                | 4       | 5 | 6 |    |
| ı | 1 | 2 | 3                | 4       | 5 | 6 |    |
|   | ( |   | Invigila<br>FRON |         |   |   |    |