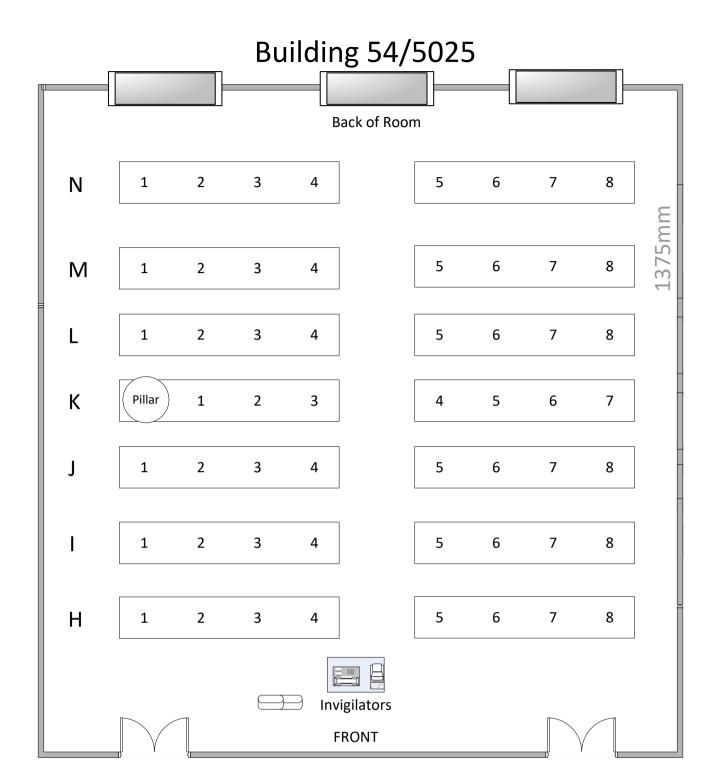

# Building 7/3031 (Z) - Max capacity 35

Level – 3

Toilets – Level 3,4 & 5

Telephone – Radio

Lighting – on the wall to operate the front of the room, main lights are

operated from a touch panel on the lectern