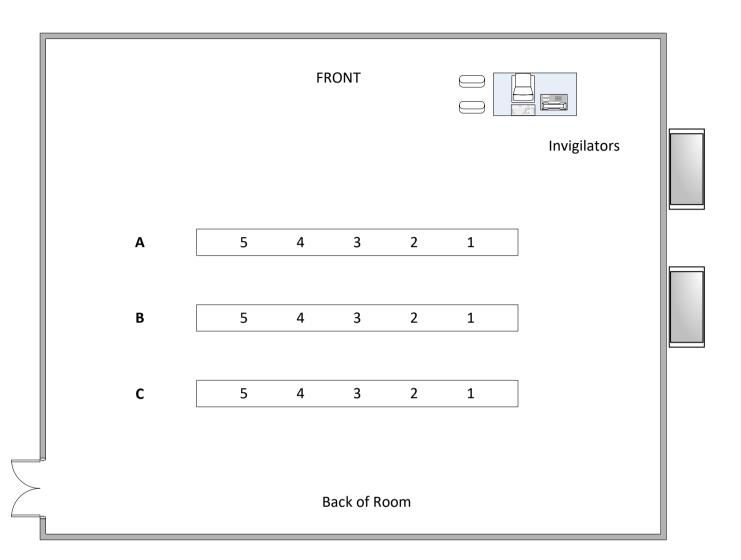

## Building 2/1039 - Max capacity 55

Level – Lower Ground Floor

Toilets – Out of room turn left, then left again, follow down the corridor and it

is on the right hand side.

Telephone - Radio

Lighting – Auto (switch panel on wall at back of room)

Ventilation – Automatic Layout - Raked