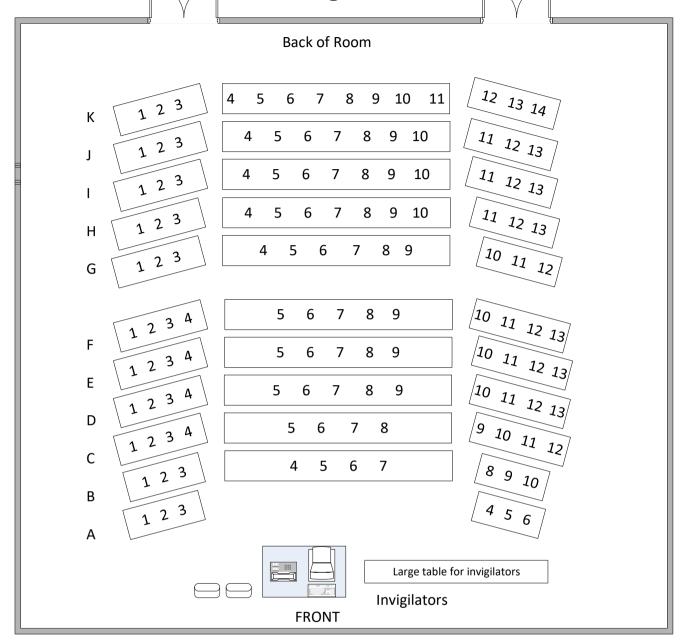

#### Building 7/3009 - Max capacity 110

Level – 3

Toilets – Level 3,4 & 5

Telephone - Radio

Lighting – 3 sets on the wall to operate the front of the room, main lights are

operated from a touch panel on the lectern

Ventilation – Automatic Layout - Raked

Building 7/3019 (Z) Back of Room 16 17 18 19 20 12 14 15 11 13 7 6 8 9 10 1 2 3 4 5