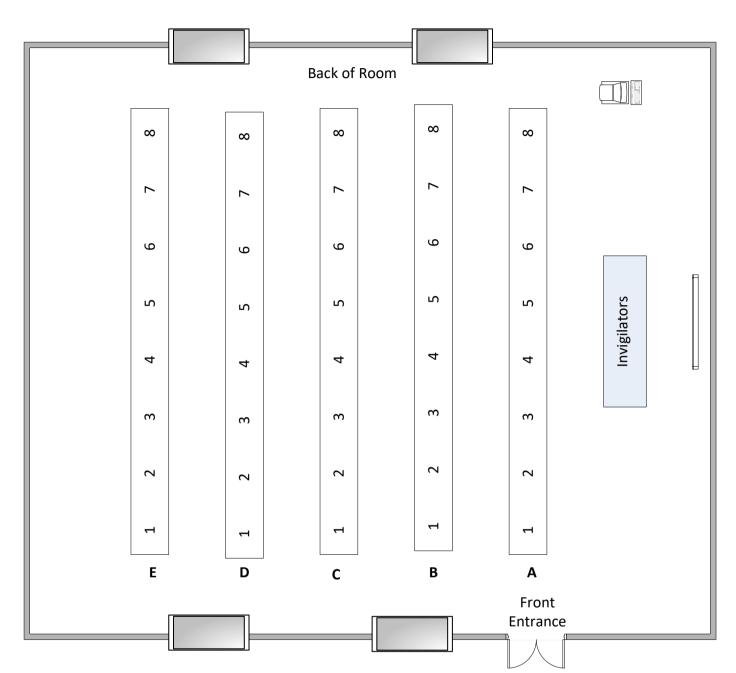

# Glen Eyre Main Hall - Max capacity 108

Level – Ground Floor

Toilets – Along corridor by Halls Office

Telephone - Radio

Lighting – On left hand wall by stage

Ventilation - Windows

Layout - Flat

Seating - Temporary desks & chairs (delivered by porters)

Invigilation - 3 members of staff

PAGE 3 OF 69

|   | Ψ | \$ |                    |   | ļ Y Ļ    |  |
|---|---|----|--------------------|---|----------|--|
|   |   |    | Back of Room       |   | <u> </u> |  |
| K | 1 | 2  | 3                  | 4 | 5        |  |
| J | 1 | 2  | 3                  | 4 | 5        |  |
| I | 1 | 2  | 3                  | 4 | 5        |  |
| Н | 1 | 2  | 3                  | 4 | 5        |  |
| G | 1 | 2  | 3                  | 4 | 5        |  |
| F | 1 | 2  | 3                  | 4 | 5        |  |
| Е | 1 | 2  | 3                  | 4 | 5        |  |
| D | 1 | 2  | 3                  | 4 | 5        |  |
| С | 1 | 2  | 3                  | 4 | 5        |  |
| В | 1 | 2  | 3                  | 4 | 5        |  |
| A | 1 | 2  | 3                  | 4 | 5        |  |
|   |   |    | Invigilators FRONT |   |          |  |