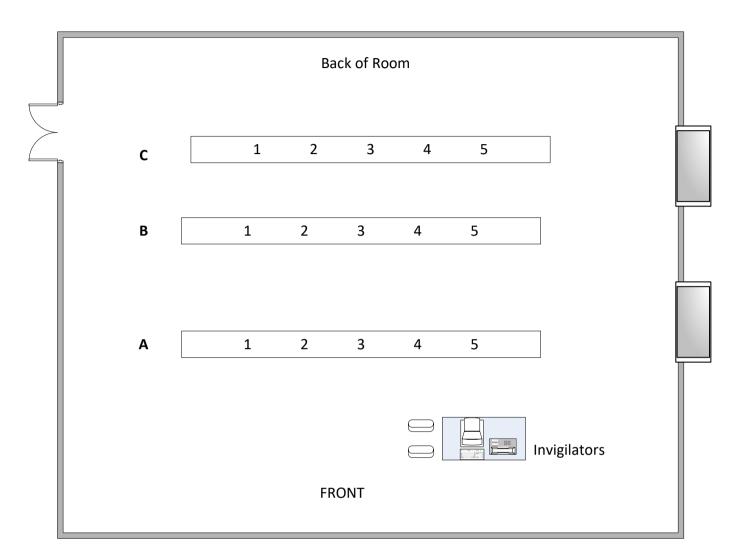

# Building 2/1083 - Max capacity 49

Level – Lower Ground Floor

Toilets – Lower Ground floor, out of main Foyer and along corridor

Telephone - Radio

Lighting – Switch panel on wall

Ventilation – Automatic

Layout - Raked

|   |   |   | Back             | of Room |   |   | (1 |
|---|---|---|------------------|---------|---|---|----|
| P | 1 | 2 | 3                | 4       | 5 | 6 |    |
| О | 1 | 2 | 3                | 4       | 5 | 6 |    |
| N | 1 | 2 | 3                | 4       | 5 | 6 |    |
| M | 1 | 2 | 3                | 4       | 5 | 6 |    |
| L | 1 | 2 | 3                | 4       | 5 | 6 |    |
| К | 1 | 2 | 3                | 4       | 5 | 6 |    |
| J | 1 | 2 | 3                | 4       | 5 | 6 |    |
| ı | 1 | 2 | 3                | 4       | 5 | 6 |    |
|   | ( |   | Invigila<br>FRON |         |   |   |    |