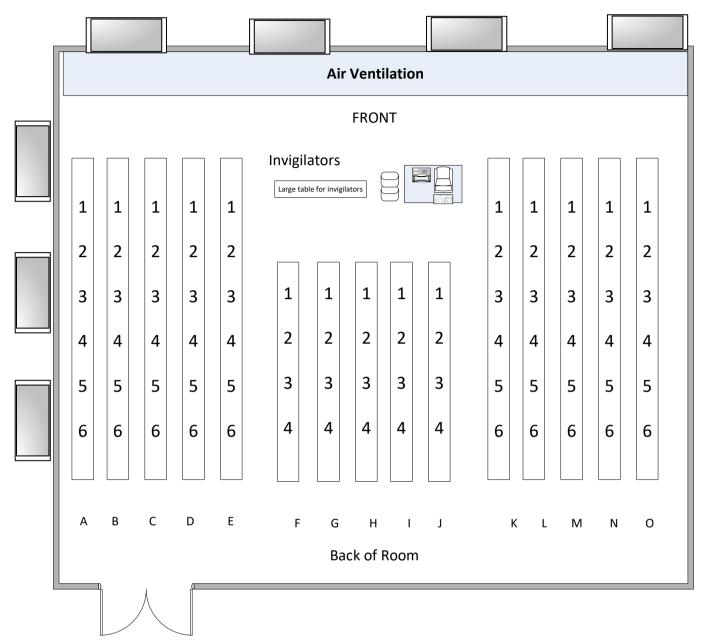

# Glen Eyre Main Hall - Max capacity 108

Level – Ground Floor

Toilets – Along corridor by Halls Office

Telephone - Radio

Lighting – On left hand wall by stage

Ventilation - Windows

Layout - Flat

Seating - Temporary desks & chairs (delivered by porters)

Invigilation - 3 members of staff

PAGE 3 OF 69

|   | Ψ | \$ |                    |   | ļ Y Ļ    |  |
|---|---|----|--------------------|---|----------|--|
|   |   |    | Back of Room       |   | <u> </u> |  |
| K | 1 | 2  | 3                  | 4 | 5        |  |
| J | 1 | 2  | 3                  | 4 | 5        |  |
| I | 1 | 2  | 3                  | 4 | 5        |  |
| Н | 1 | 2  | 3                  | 4 | 5        |  |
| G | 1 | 2  | 3                  | 4 | 5        |  |
| F | 1 | 2  | 3                  | 4 | 5        |  |
| Е | 1 | 2  | 3                  | 4 | 5        |  |
| D | 1 | 2  | 3                  | 4 | 5        |  |
| С | 1 | 2  | 3                  | 4 | 5        |  |
| В | 1 | 2  | 3                  | 4 | 5        |  |
| A | 1 | 2  | 3                  | 4 | 5        |  |
|   |   |    | Invigilators FRONT |   |          |  |