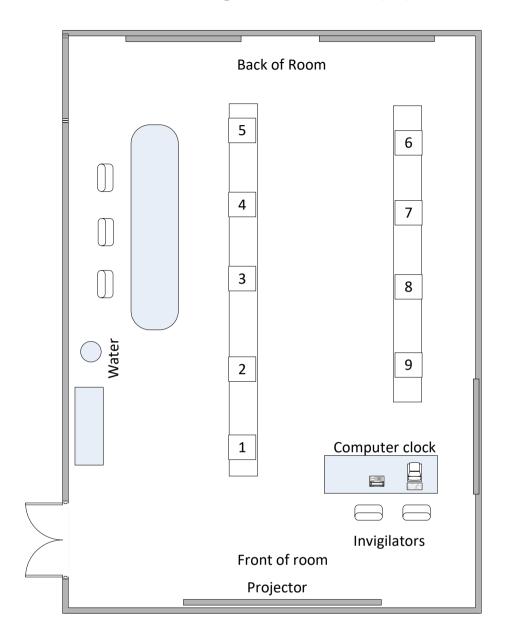

# Glen Eyre Main Hall - Max capacity 108

Level – Ground Floor

Toilets – Along corridor by Halls Office

Telephone - Radio

Lighting – On left hand wall by stage

Ventilation - Windows

Layout - Flat

Seating - Temporary desks & chairs (delivered by porters)

Invigilation - 3 members of staff

PAGE 3 OF 69

|   | Ψ | \$ |                    |   | ļ Y Ļ    |  |
|---|---|----|--------------------|---|----------|--|
|   |   |    | Back of Room       |   | <u> </u> |  |
| K | 1 | 2  | 3                  | 4 | 5        |  |
| J | 1 | 2  | 3                  | 4 | 5        |  |
| I | 1 | 2  | 3                  | 4 | 5        |  |
| Н | 1 | 2  | 3                  | 4 | 5        |  |
| G | 1 | 2  | 3                  | 4 | 5        |  |
| F | 1 | 2  | 3                  | 4 | 5        |  |
| Е | 1 | 2  | 3                  | 4 | 5        |  |
| D | 1 | 2  | 3                  | 4 | 5        |  |
| С | 1 | 2  | 3                  | 4 | 5        |  |
| В | 1 | 2  | 3                  | 4 | 5        |  |
| A | 1 | 2  | 3                  | 4 | 5        |  |
|   |   |    | Invigilators FRONT |   |          |  |