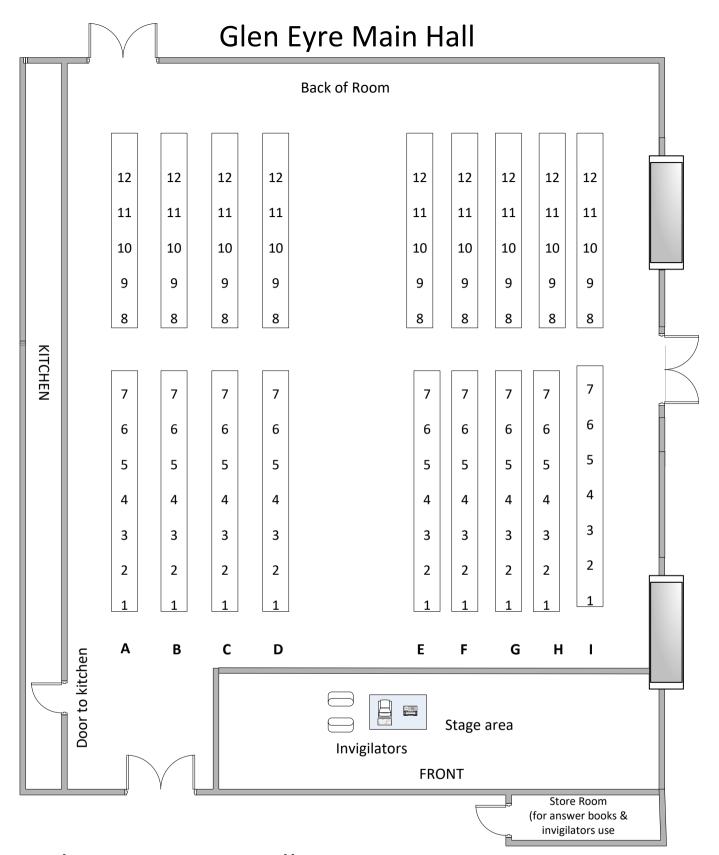

# Glen Eyre Main Hall - Max capacity 108

Level – Ground Floor

Toilets – Along corridor by Halls Office

Telephone - Radio

Lighting – On left hand wall by stage

Ventilation - Windows

Layout - Flat

Seating - Temporary desks & chairs (delivered by porters)

Invigilation - 3 members of staff

PAGE 3 OF 69

|   | Ψ | \$ |                    |   | ļ Y Ļ    |  |
|---|---|----|--------------------|---|----------|--|
|   |   |    | Back of Room       |   | <u> </u> |  |
| K | 1 | 2  | 3                  | 4 | 5        |  |
| J | 1 | 2  | 3                  | 4 | 5        |  |
| I | 1 | 2  | 3                  | 4 | 5        |  |
| Н | 1 | 2  | 3                  | 4 | 5        |  |
| G | 1 | 2  | 3                  | 4 | 5        |  |
| F | 1 | 2  | 3                  | 4 | 5        |  |
| Е | 1 | 2  | 3                  | 4 | 5        |  |
| D | 1 | 2  | 3                  | 4 | 5        |  |
| С | 1 | 2  | 3                  | 4 | 5        |  |
| В | 1 | 2  | 3                  | 4 | 5        |  |
| A | 1 | 2  | 3                  | 4 | 5        |  |
|   |   |    | Invigilators FRONT |   |          |  |