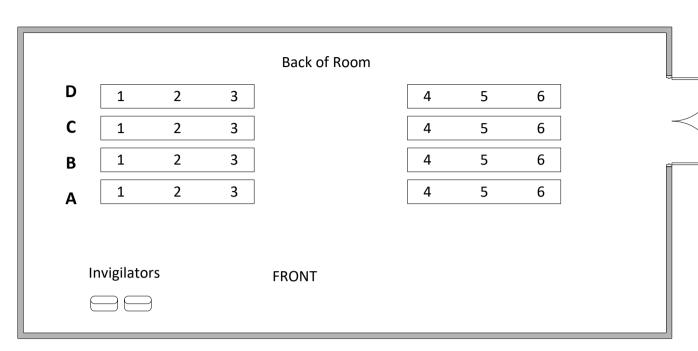

## Building 2/1039 - Max capacity 55

Level – Lower Ground Floor

Toilets – Out of room turn left, then left again, follow down the corridor and it

is on the right hand side.

Telephone - Radio

Lighting – Auto (switch panel on wall at back of room)

Ventilation – Automatic Layout - Raked