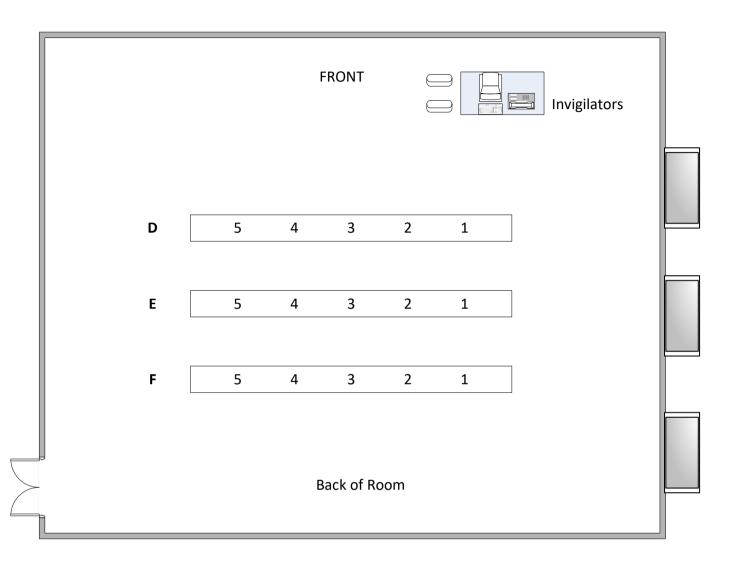

#### Building 2/1079 - Max capacity 30

Level – Lower Ground Floor

Toilets – Lower Ground floor, out of main Foyer and along corridor

Telephone - Radio

Lighting – Switch panel on wall

Ventilation – Automatic

Layout - Raked

|   |   |   | Back     | of Room |   |   |     |  |
|---|---|---|----------|---------|---|---|-----|--|
| W | 1 | 2 | 3        | 4       | 5 | 6 | 7   |  |
| V | 1 | 2 | 3        | 4       | 5 | 6 | 7   |  |
| U | 1 | 2 | 3        | 4       | 5 | 6 | 7   |  |
| Т | 1 | 2 | 3        | 4       | 5 | 6 | 7   |  |
| S | 1 | 2 | 3        | 4       | 5 | 6 | 7   |  |
| R | 1 | 2 | 3        | 4       | 5 | 6 | 7   |  |
| Q | 1 | 2 | 3        | 4       | 5 | 6 | 7   |  |
|   | { |   | Invigila | ators   |   |   |     |  |
|   |   |   | FRO      | IN I    |   |   | λ 1 |  |