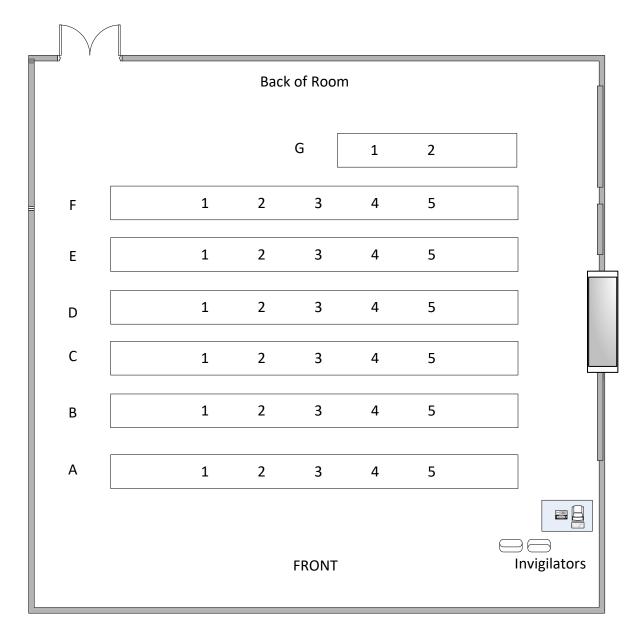

## Building 7/3019 (Z) - Max capacity 20

**FRONT** 

Level – 3

Toilets – Level 3,4 & 5

Telephone - Radio

Lighting – on the wall to operate the front of the room, main

lights are

operated from a touch panel on the lectern

Ventilation – Automatic

Layout - Flat

Seating - Fixed benching
Invigilation - 2 members of staff

PAGE 16 OF 69

Invigilators