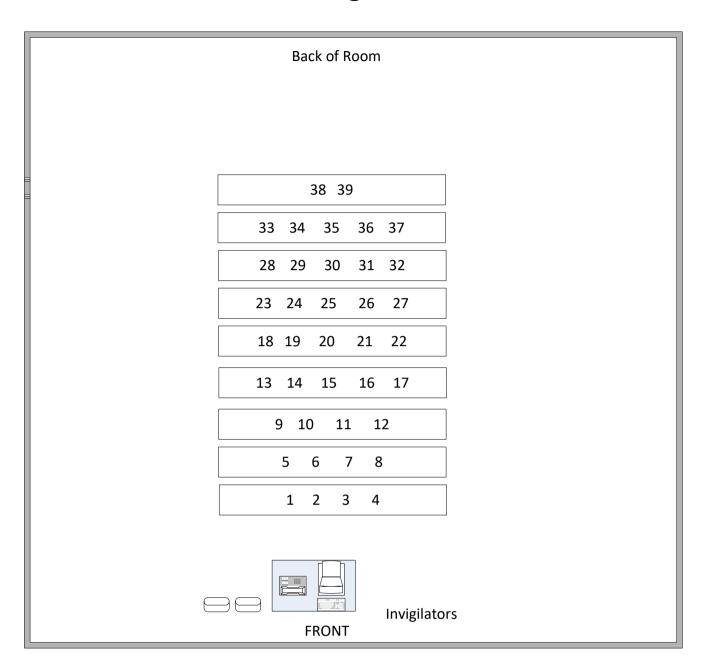

## Building 2/1039 - Max capacity 55

Level – Lower Ground Floor

Toilets – Out of room turn left, then left again, follow down the corridor and it

is on the right hand side.

Telephone - Radio

Lighting – Auto (switch panel on wall at back of room)

Ventilation – Automatic Layout - Raked