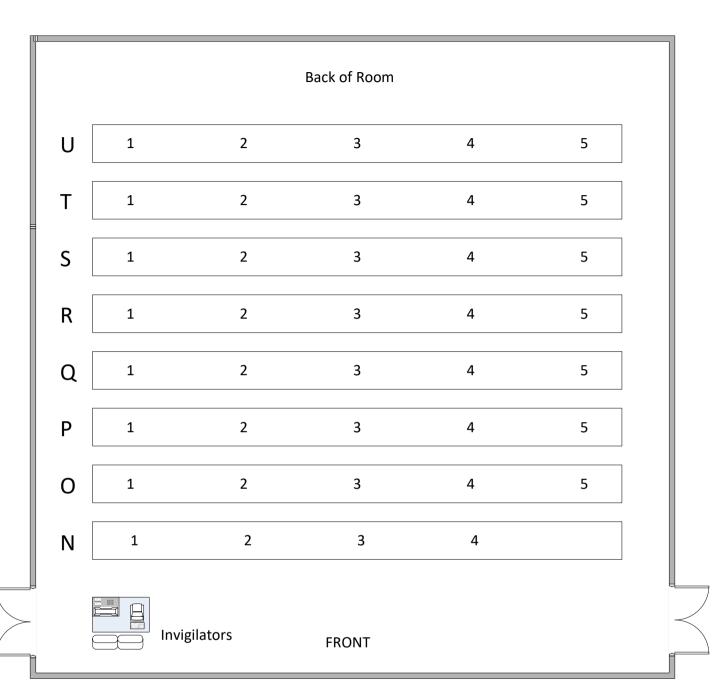

# Building 2/1089 - Max capacity 72

Level – Lower Ground Floor

Toilets – Lower Ground floor, out of main Foyer and along corridor

Telephone - Radio

Lighting – Switch panel on wall

Ventilation – Automatic Layout - Raked