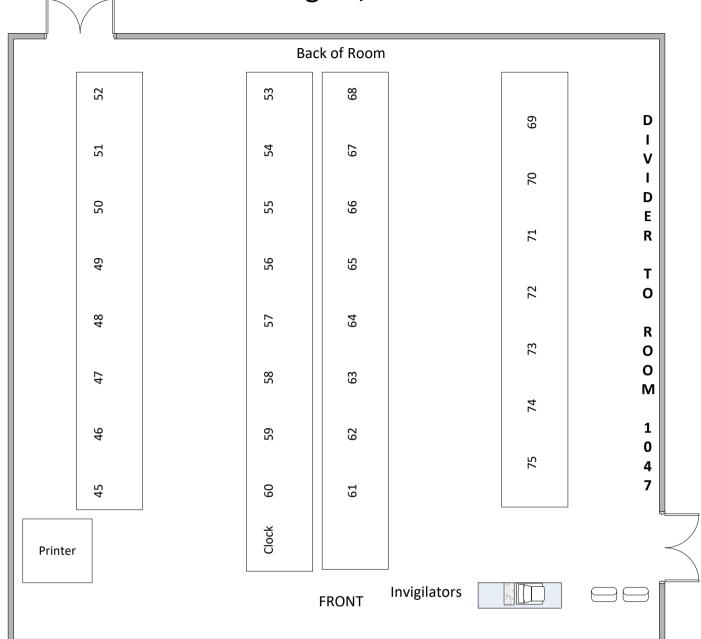

y 55

Level – 5, come out of lift and go upstairs, 1<sup>st</sup> left

Toilets – Level 3 Telephone – Radio

Lighting – Switch on wall

Ventilation – Windows

Layout - Flat

Seating - Fixed benching
Invigilation - 2 members of staff



#### Building 54/5027 - Max capacity 55

Level – 5, come out of lift and go upstairs, 1<sup>st</sup> left

Toilets – Level 3 Telephone – Radio

Lighting – Switch on wall

Ventilation – Windows

Layout - Flat

Seating - Fixed benching
Invigilation - 2 members of staff

#### Building 58/1043 (Z)



#### Building 58/1043 (Z) - Max capacity 38

#### **Computer Room**

Level – Ground floor

Toilets – Along the corridor

Telephone - Radio only

Lighting – Control panel on wall

Ventilation – windows/possible air conditioning

Layout - Flat

#### Building 58/1045



#### Building 58/1045 Max capacity - 31

#### **Computer Room**

Level – Ground floor

Toilets – Along the corridor

Telephone - Radio only

Lighting – Control panel on wall

Ventilation – windows/possible air conditioning

Layout - Flat

#### Building 58/1047



#### Building 58/1047 Max capacity - 21

#### **Computer Room**

Level – Ground floor

Toilets – Along the corridor

Telephone - Radio only

Lighting – Control panel on wall

Ventilation – windows/possible air conditioning

Layout - Flat

#### Building 58/1049



#### Building 58/1049 - Max capacity - 25

#### **Computer Room**

Level – Ground floor

Toilets – Along the corridor

Telephone - Radio only

Lighting – Control panel on wall

Ventilation – windows/possible air conditioning

Layout - Flat

#### Building 59 / Rooms 2203