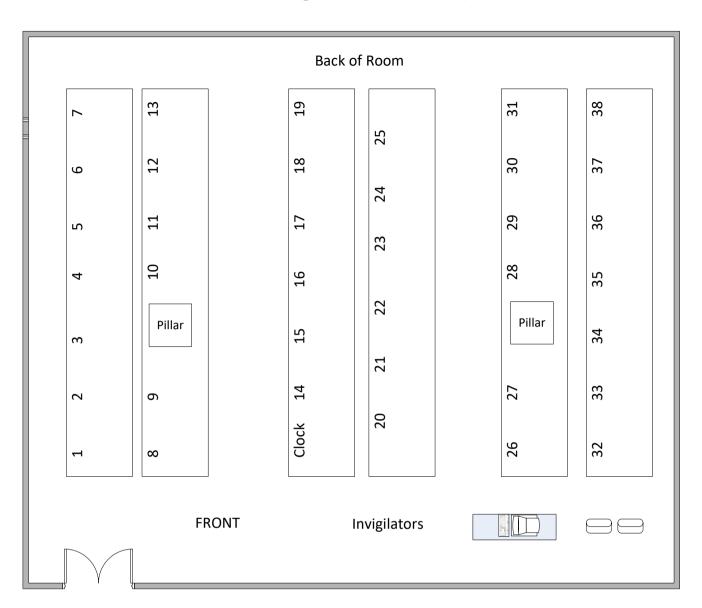

oilets – Ground floor
Telephone – Radio only
Lighting – Automatic
Ventilation – Automatic
Layout - Raked

Seating - Fixed benching

Invigilation - 3 members of staff (Plus 1 floating invigilator across 3 rooms but based

in 3001)



#### Building 54/5027 - Max capacity 55

Level – 5, come out of lift and go upstairs, 1<sup>st</sup> left

Toilets – Level 3 Telephone – Radio

Lighting – Switch on wall

Ventilation – Windows

Layout - Flat

Seating - Fixed benching
Invigilation - 2 members of staff



#### Building 54/5027 - Max capacity 55

Level – 5, come out of lift and go upstairs, 1<sup>st</sup> left

Toilets – Level 3 Telephone – Radio

Lighting – Switch on wall

Ventilation – Windows

Layout - Flat

Seating - Fixed benching
Invigilation - 2 members of staff

#### Building 58/1043 (Z)



#### Building 58/1043 (Z) - Max capacity 38

#### **Computer Room**

Level – Ground floor

Toilets – Along the corridor

Telephone - Radio only

Lighting – Control panel on wall

Ventilation – windows/possible air conditioning

Layout - Flat

#### Building 58/1045



#### Building 58/1045 Max capacity - 31

#### **Computer Room**

Level – Ground floor

Toilets – Along the corridor

Telephone - Radio only

Lighting – Control panel on wall

Ventilation – windows/possible air conditioning

Layout - Flat

#### Building 58/1047



#### Building 58/1047 Max capacity - 21

#### **Computer Room**

Level – Ground floor

Toilets – Along the corridor

Telephone - Radio only

Lighting – Control panel on wall

Ventilation – windows/possible air conditioning

Layout - Flat

#### Building 58/1049



##