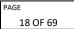

#### Building 7/3009 - Max capacity 110

Level – 3

Toilets – Level 3,4 & 5

Telephone - Radio

Lighting – 3 sets on the wall to operate the front of the room, main lights are

operated from a touch panel on the lectern

Ventilation – Automatic Layout - Raked

Building 7/3019 (Z) Back of Room 16 17 18 19 20 12 14 15 11 13 7 6 8 9 10 1 2 3 4 5