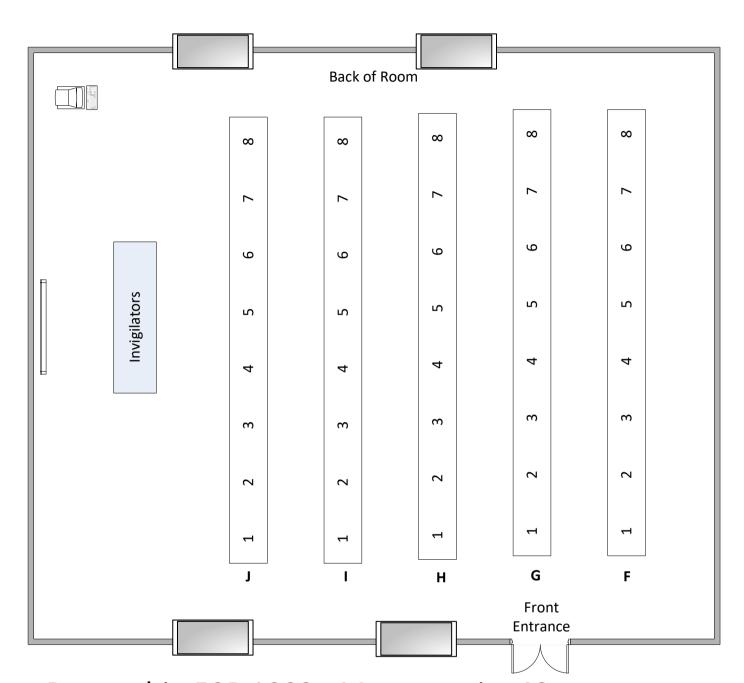

## Building 2/1039 - Max capacity 55

Level – Lower Ground Floor

Toilets – Out of room turn left, then left again, follow down the corridor and it

is on the right hand side.

Telephone - Radio

Lighting – Auto (switch panel on wall at back of room)

Ventilation – Automatic Layout - Raked