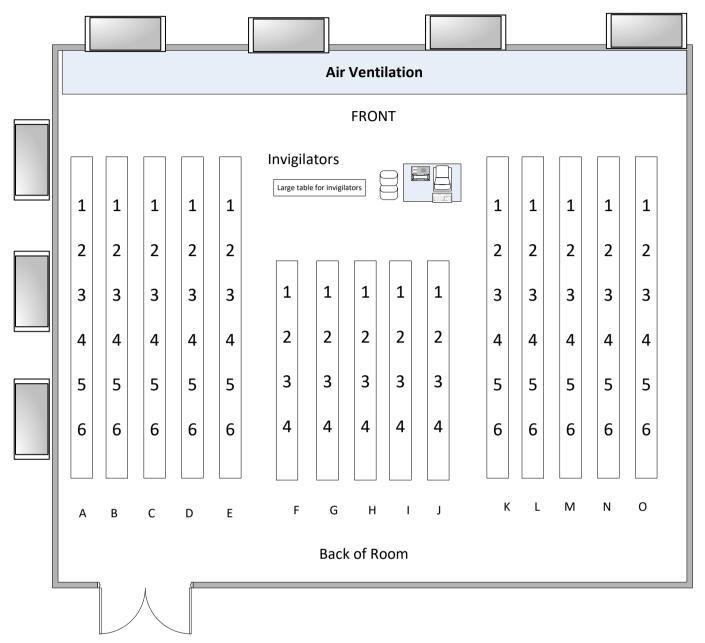

# Glen Eyre Main Hall - Max capacity 108

Level – Ground Floor

Toilets – Along corridor by Halls Office

Telephone - Radio

Lighting – On left hand wall by stage

Ventilation - Windows

Layout - Flat

Seating - Temporary desks & chairs (delivered by porters)

Invigilation - 3 members of staff

PAGE 3 OF 69

|   | Ψ | \$ |                    |   | ļ Y Ļ    |  |
|---|---|----|--------------------|---|----------|--|
|   |   |    | Back of Room       |   | <u> </u> |  |
| K | 1 | 2  | 3                  | 4 | 5        |  |
| J | 1 | 2  | 3                  | 4 | 5        |  |
| I | 1 | 2  | 3                  | 4 | 5        |  |
| Н | 1 | 2  | 3                  | 4 | 5        |  |
| G | 1 | 2  | 3                  | 4 | 5        |  |
| F | 1 | 2  | 3                  | 4 | 5        |  |
| Е | 1 | 2  | 3                  | 4 | 5        |  |
| D | 1 | 2  | 3                  | 4 | 5        |  |
| С | 1 | 2  | 3                  | 4 | 5        |  |
| В | 1 | 2  | 3                  | 4 | 5        |  |
| A | 1 | 2  | 3                  | 4 | 5        |  |
|   |   |    | Invigilators FRONT |   |          |  |