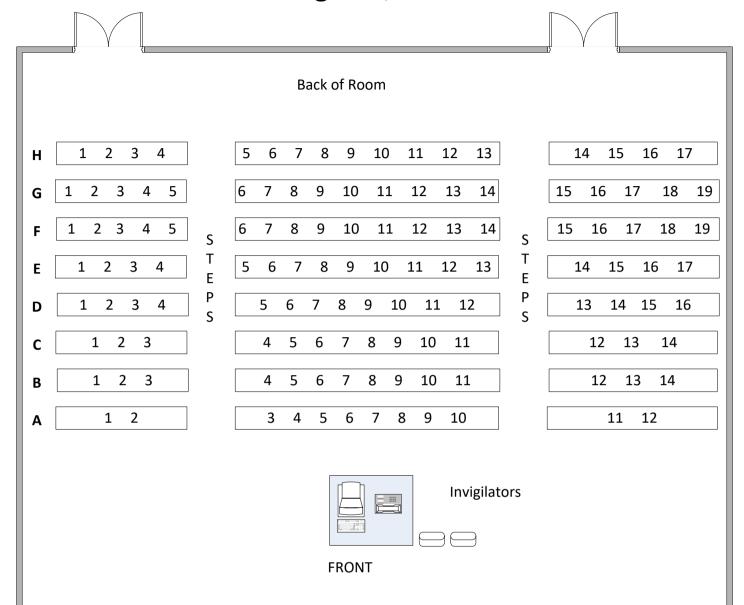

#### Building 18/Jubilee Sports Hall

|                                                                |                                                                                                                                     |                                                                                                                                     |                                                                                                                                     |                                                                | Bac                                                                                                                                 | k of I                                                                                                                              | Room                                                                                                                                | 1                                                                                                                                   | Digi<br>Clo                                                                                                                         |          |                                                                           | 7                                                                                                                                               | Fire Ex                                 | ĸit                                                                                                                                                                                                                                                                                                                                                                                                                                                                                                                                                                                                                                                                                                                                                                                                                                                                                                                                                                                                                                                                                                                                       |                                                                                                                                                 |                                                                                                                                                 |                                                                                                                                                 |                                                                                                                                                 |                                                                                                                                                 |                                                                                                                                                 |                                                                                                                                                 |
|----------------------------------------------------------------|-------------------------------------------------------------------------------------------------------------------------------------|-------------------------------------------------------------------------------------------------------------------------------------|-------------------------------------------------------------------------------------------------------------------------------------|----------------------------------------------------------------|-------------------------------------------------------------------------------------------------------------------------------------|-------------------------------------------------------------------------------------------------------------------------------------|-------------------------------------------------------------------------------------------------------------------------------------|-------------------------------------------------------------------------------------------------------------------------------------|-------------------------------------------------------------------------------------------------------------------------------------|----------|---------------------------------------------------------------------------|-------------------------------------------------------------------------------------------------------------------------------------------------|-----------------------------------------|-------------------------------------------------------------------------------------------------------------------------------------------------------------------------------------------------------------------------------------------------------------------------------------------------------------------------------------------------------------------------------------------------------------------------------------------------------------------------------------------------------------------------------------------------------------------------------------------------------------------------------------------------------------------------------------------------------------------------------------------------------------------------------------------------------------------------------------------------------------------------------------------------------------------------------------------------------------------------------------------------------------------------------------------------------------------------------------------------------------------------------------------|-------------------------------------------------------------------------------------------------------------------------------------------------|-------------------------------------------------------------------------------------------------------------------------------------------------|-------------------------------------------------------------------------------------------------------------------------------------------------|-------------------------------------------------------------------------------------------------------------------------------------------------|-------------------------------------------------------------------------------------------------------------------------------------------------|-------------------------------------------------------------------------------------------------------------------------------------------------|-------------------------------------------------------------------------------------------------------------------------------------------------|
| 1 2 3 4 5 6 7 8 9 10 11 12 13 14 15 16 17 18 19 20 21 22 23 24 | 1<br>2<br>3<br>4<br>5<br>6<br>7<br>8<br>9<br>10<br>11<br>12<br>13<br>14<br>15<br>16<br>17<br>18<br>19<br>20<br>21<br>22<br>23<br>24 | 1<br>2<br>3<br>4<br>5<br>6<br>7<br>8<br>9<br>10<br>11<br>12<br>13<br>14<br>15<br>16<br>17<br>18<br>19<br>20<br>21<br>22<br>23<br>24 | 1<br>2<br>3<br>4<br>5<br>6<br>7<br>8<br>9<br>10<br>11<br>12<br>13<br>14<br>15<br>16<br>17<br>18<br>19<br>20<br>21<br>22<br>23<br>24 | 1 2 3 4 5 6 7 8 9 10 11 12 13 14 15 16 17 18 19 20 21 22 23 24 | 1<br>2<br>3<br>4<br>5<br>6<br>7<br>8<br>9<br>10<br>11<br>12<br>13<br>14<br>15<br>16<br>17<br>18<br>19<br>20<br>21<br>22<br>23<br>24 | 1<br>2<br>3<br>4<br>5<br>6<br>7<br>8<br>9<br>10<br>11<br>12<br>13<br>14<br>15<br>16<br>17<br>18<br>19<br>20<br>21<br>22<br>23<br>24 | 1<br>2<br>3<br>4<br>5<br>6<br>7<br>8<br>9<br>10<br>11<br>12<br>13<br>14<br>15<br>16<br>17<br>18<br>19<br>20<br>21<br>22<br>23<br>24 | 1<br>2<br>3<br>4<br>5<br>6<br>7<br>8<br>9<br>10<br>11<br>12<br>13<br>14<br>15<br>16<br>17<br>18<br>19<br>20<br>21<br>22<br>23<br>24 | 1<br>2<br>3<br>4<br>5<br>6<br>7<br>8<br>9<br>10<br>11<br>12<br>13<br>14<br>15<br>16<br>17<br>18<br>19<br>20<br>21<br>22<br>23<br>24 |          | 1 2 3 4 5 6 7 8 9 10 11 12 13 14 15 16 17 18 19 20 21 22 23 24 25 26 CONT | 1<br>2<br>3<br>4<br>5<br>6<br>7<br>8<br>9<br>10<br>11<br>12<br>13<br>14<br>15<br>16<br>17<br>18<br>19<br>20<br>21<br>22<br>23<br>24<br>25<br>26 | 1 1 1 1 1 1 1 1 1 1 1 1 1 2 2 2 2 2 2 2 | 1 2 3 4 4 5 6 6 7 8 9 1.0 1.1 1.2 1.3 1.4 1.5 1.6 1.7 1.8 1.9 1.2 1.2 1.3 1.4 1.5 1.6 1.7 1.8 1.9 1.2 1.3 1.4 1.5 1.6 1.7 1.8 1.9 1.0 1.1 1.2 1.3 1.4 1.5 1.6 1.7 1.8 1.9 1.0 1.1 1.2 1.3 1.4 1.5 1.6 1.7 1.8 1.9 1.0 1.1 1.2 1.3 1.4 1.5 1.6 1.7 1.8 1.9 1.0 1.1 1.2 1.3 1.4 1.5 1.6 1.7 1.8 1.9 1.0 1.1 1.2 1.3 1.4 1.5 1.6 1.7 1.8 1.9 1.0 1.1 1.2 1.3 1.4 1.5 1.6 1.7 1.8 1.9 1.0 1.1 1.2 1.3 1.4 1.5 1.6 1.7 1.8 1.9 1.0 1.1 1.2 1.3 1.4 1.5 1.6 1.7 1.8 1.9 1.0 1.1 1.2 1.3 1.4 1.5 1.6 1.7 1.8 1.9 1.0 1.1 1.2 1.3 1.4 1.5 1.6 1.7 1.8 1.9 1.0 1.1 1.2 1.3 1.4 1.5 1.6 1.7 1.8 1.9 1.0 1.1 1.2 1.3 1.4 1.5 1.6 1.7 1.8 1.9 1.0 1.3 1.4 1.5 1.6 1.7 1.8 1.9 1.0 1.3 1.4 1.5 1.6 1.7 1.8 1.9 1.0 1.3 1.4 1.5 1.6 1.7 1.8 1.9 1.0 1.3 1.4 1.5 1.6 1.7 1.8 1.9 1.0 1.3 1.4 1.5 1.6 1.7 1.3 1.4 1.5 1.6 1.7 1.3 1.4 1.5 1.6 1.7 1.3 1.4 1.5 1.6 1.7 1.3 1.4 1.5 1.6 1.7 1.3 1.4 1.5 1.6 1.7 1.3 1.4 1.5 1.6 1.7 1.3 1.4 1.5 1.6 1.7 1.3 1.4 1.5 1.6 1.7 1.3 1.4 1.5 1.6 1.7 1.3 1.4 1.5 1.6 1.7 1.3 1.4 1.5 1.6 1.7 1.3 1.4 1.5 1.6 1.7 1.3 1.4 1.5 1.6 1.7 1.3 1.4 1.5 1.6 1.7 1.3 1.4 1.5 1.6 1.5 1.5 1.5 1.5 1.5 1.5 1.5 1.5 1.5 1.5 | 1<br>2<br>3<br>4<br>5<br>6<br>7<br>8<br>9<br>10<br>11<br>12<br>13<br>14<br>15<br>16<br>17<br>18<br>19<br>20<br>21<br>22<br>23<br>24<br>25<br>26 |
|                                                                |                                                                                                                                     |                                                                                                                                     |                                                                                                                                     |                                                                |                                                                                                                                     | Lar                                                                                                                                 | ge table f                                                                                                                          | or invigila                                                                                                                         | tors                                                                                                                                | Large to | able for in                                                               | vigilators                                                                                                                                      | Larg                                    | ge tabl                                                                                                                                                                                                                                                                                                                                                                                                                                                                                                                                                                                                                                                                                                                                                                                                                                                                                                                                                                                                                                                                                                                                   | e for invi                                                                                                                                      | gilators                                                                                                                                        |                                                                                                                                                 | }<br>fi                                                                                                                                         |                                                                                                                                                 | 9                                                                                                                                               |                                                                                                                                                 |

# Building 18/Jubilee Sports Hall - Max capacity 524

Level – Ground floor

Toilets – Along the corridor

Telephone – Radio only Lighting – On wall Ventilation – Automatic

Layout - Flat

Seating - Temporary desks & chairs (delivered by porters)

Invigilation - 11 members of staff (Including TL)