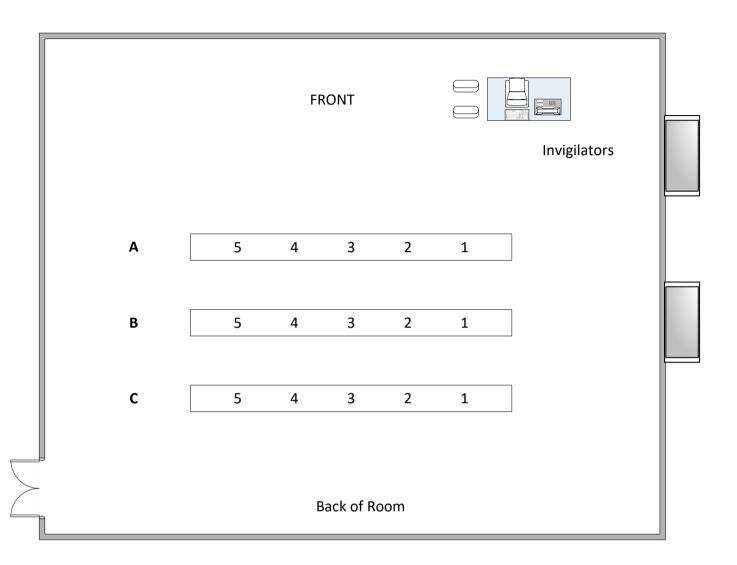

## Building 2/1085 - Max capacity 48

Level – Lower Ground Floor

Toilets – Lower Ground floor, out of main Foyer and along corridor

Telephone - Radio

Lighting – Switch panel on wall

Ventilation – Automatic

Layout - Raked