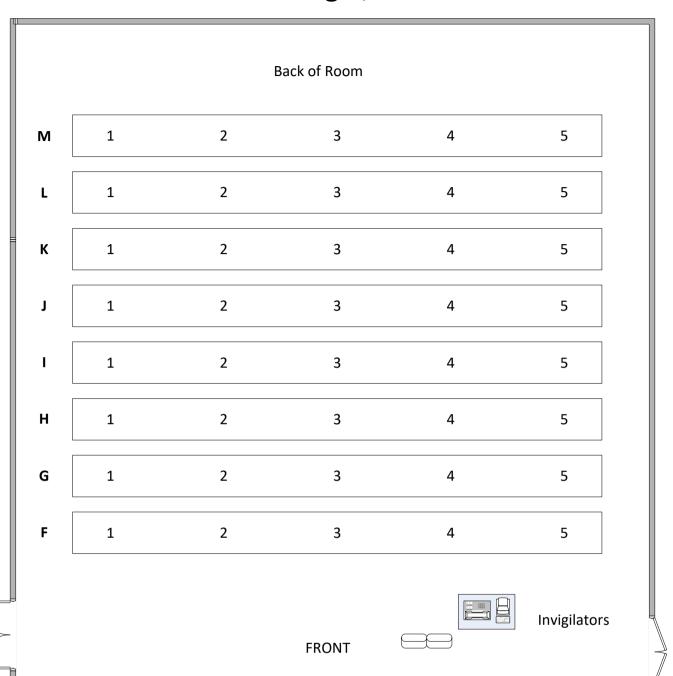

## Building 2/1039 - Max capacity 55

Level – Lower Ground Floor

Toilets – Out of room turn left, then left again, follow down the corridor and it

is on the right hand side.

Telephone - Radio

Lighting – Auto (switch panel on wall at back of room)

Ventilation – Automatic Layout - Raked