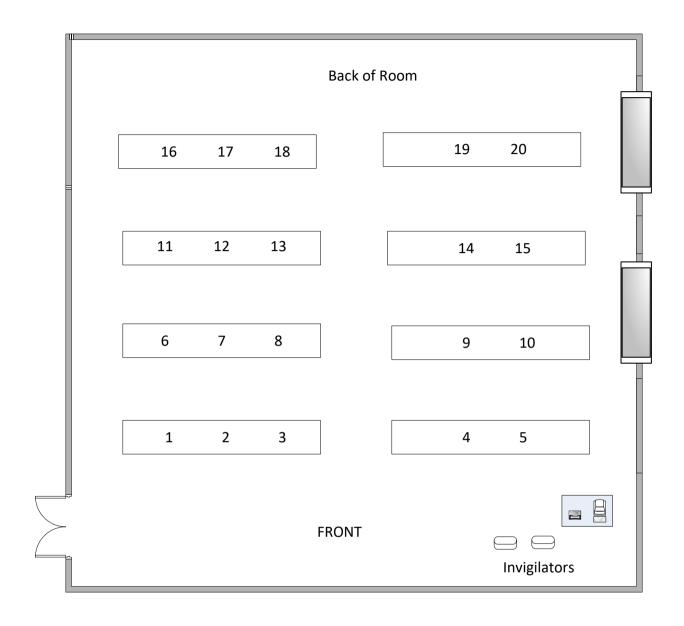

## Building 32/1015 - Max capacity 213

Level – Ground, go past reception through sliding doors, turn right

Toilets – Along the corridor

Telephone - Radio

Lighting – Control panel by workstation on right hand wall, put on number 1

Ventilation – Windows Layout - Raked

Seating - Fixed/temporary desks & chairs (delivered by porters)

Invigilation - 6 members of staff (Including TL)