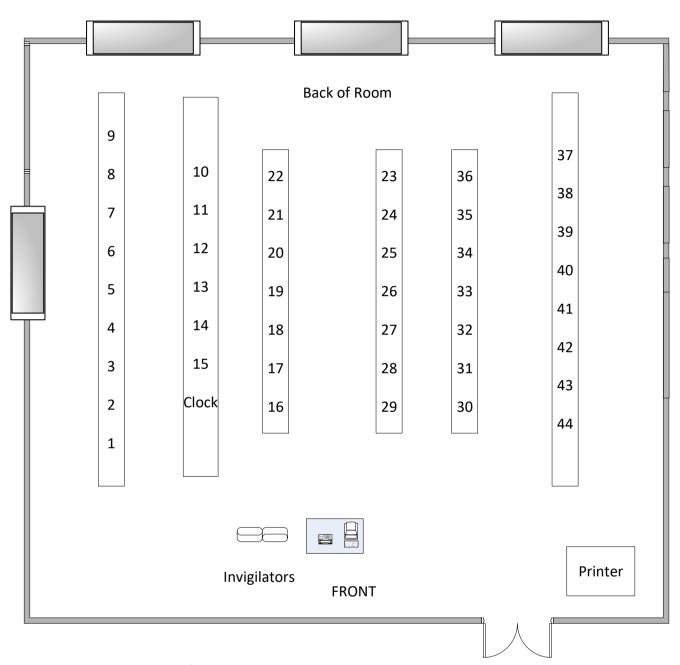

## Building 32/1015 - Max capacity 213

Level – Ground, go past reception through sliding doors, turn right

Toilets – Along the corridor

Telephone - Radio

Lighting – Control panel by workstation on right hand wall, put on number 1

Ventilation – Windows Layout - Raked

Seating - Fixed/temporary desks & chairs (delivered by porters)

Invigilation - 6 members of staff (Including TL)