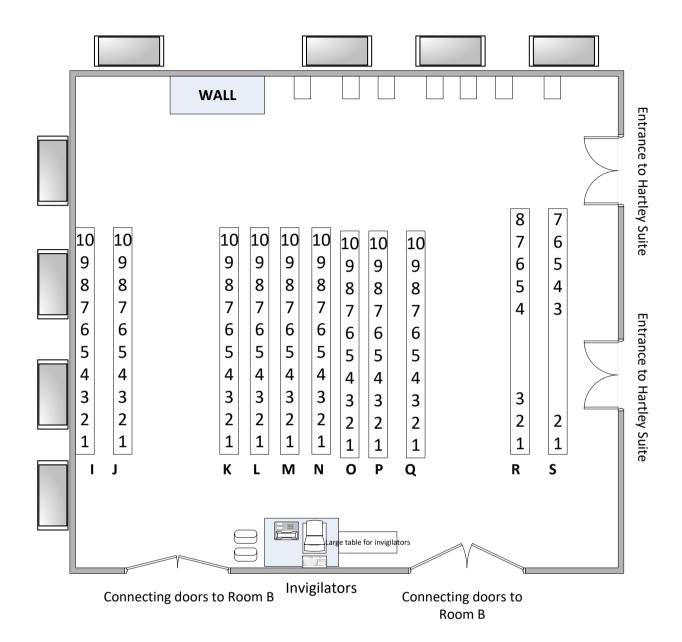

## Building 2A/2065 - Max capacity 87

Level -Lower Ground floor,

In building 6 (Nuffield Theatre) Toilets -

Telephone – Radio

**Automatic** Lighting -Ventilation - Automatic

Layout -Raked

Seating -Temporary (delivered by porters) & Fixed Benching

2 members of staff Invigilation-

| В      | Back of Rooi | m           |   | Pr           | ojection R | oom        |   |               | ţ                                     |  |
|--------|--------------|-------------|---|--------------|------------|------------|---|---------------|---------------------------------------|--|
|        |              |             |   | 1            |            | 2          | 3 | АВ            |                                       |  |
|        |              |             |   | 1            |            | 2          | 3 | AA            |                                       |  |
|        |              |             |   | 1            |            | 2          | 3 | Z             |                                       |  |
|        |              | 1           |   | 2            |            | 3          | 4 | y             | CLO                                   |  |
|        | 1            | 2           | 3 | 4            | 5          | 6          | 7 | Х             | CLOAKROOM                             |  |
|        | 1            | 2           | 3 | 4            | 5          | 6          | 7 | w             | MO                                    |  |
| S      | 1            | 2           | 3 | 4            | 5          | 6          | 7 | V             | S<br>T                                |  |
| T<br>E | 1            | 2           | 3 | 4            | 5          | 6          | 7 | U             | E                                     |  |
| P<br>S | 1            | 2           | 3 | 4            | 5          | 6          | 7 | Т             | P<br>S                                |  |
|        | 1            | 2           | 3 | 4            | 5          | 6          | 7 | S             |                                       |  |
|        | 1            | 2           | 3 | 4            | 5          | 6          | 7 | R             |                                       |  |
|        | 1            | 2           | 3 | 4            | 5          | 6          | 7 | Q             |                                       |  |
|        |              | 1           | 2 |              | 3          | P          |   |               |                                       |  |
|        |              | 4           | 5 |              | 6          | P          |   |               |                                       |  |
|        | In           | ıvigilators |   | ☐<br>⊝<br>FF | L:<br>RONT | arge table |   | throu<br>2A/2 | rway =<br>Igh to =<br>2065 ==<br>- H) |  |