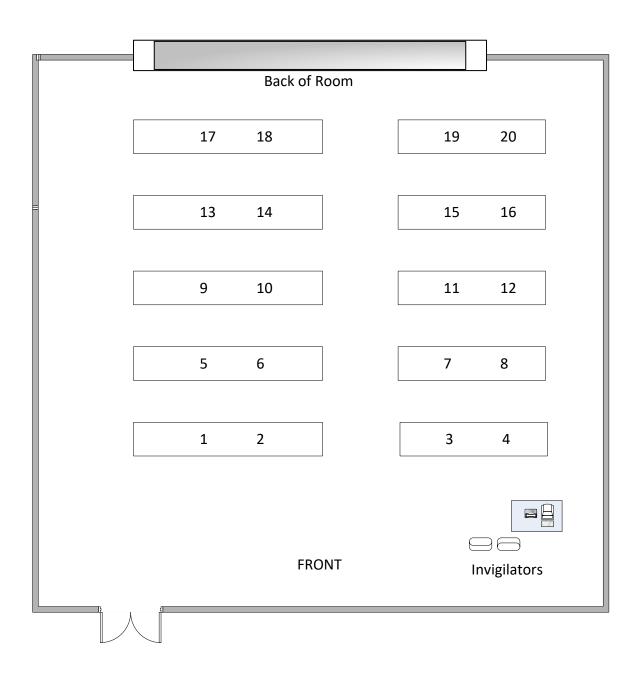

# Glen Eyre Main Hall - Max capacity 108

Level – Ground Floor

Toilets – Along corridor by Halls Office

Telephone - Radio

Lighting – On left hand wall by stage

Ventilation - Windows

Layout - Flat

Seating - Temporary desks & chairs (delivered by porters)

Invigilation - 3 members of staff

PAGE 3 OF 69

|   | Ψ | \$ |                    |   | ļ Y Ļ    |  |
|---|---|----|--------------------|---|----------|--|
|   |   |    | Back of Room       |   | <u> </u> |  |
| K | 1 | 2  | 3                  | 4 | 5        |  |
| J | 1 | 2  | 3                  | 4 | 5        |  |
| I | 1 | 2  | 3                  | 4 | 5        |  |
| Н | 1 | 2  | 3                  | 4 | 5        |  |
| G | 1 | 2  | 3                  | 4 | 5        |  |
| F | 1 | 2  | 3                  | 4 | 5        |  |
| Е | 1 | 2  | 3                  | 4 | 5        |  |
| D | 1 | 2  | 3                  | 4 | 5        |  |
| С | 1 | 2  | 3                  | 4 | 5        |  |
| В | 1 | 2  | 3                  | 4 | 5        |  |
| A | 1 | 2  | 3                  | 4 | 5        |  |
|   |   |    | Invigilators FRONT |   |          |  |