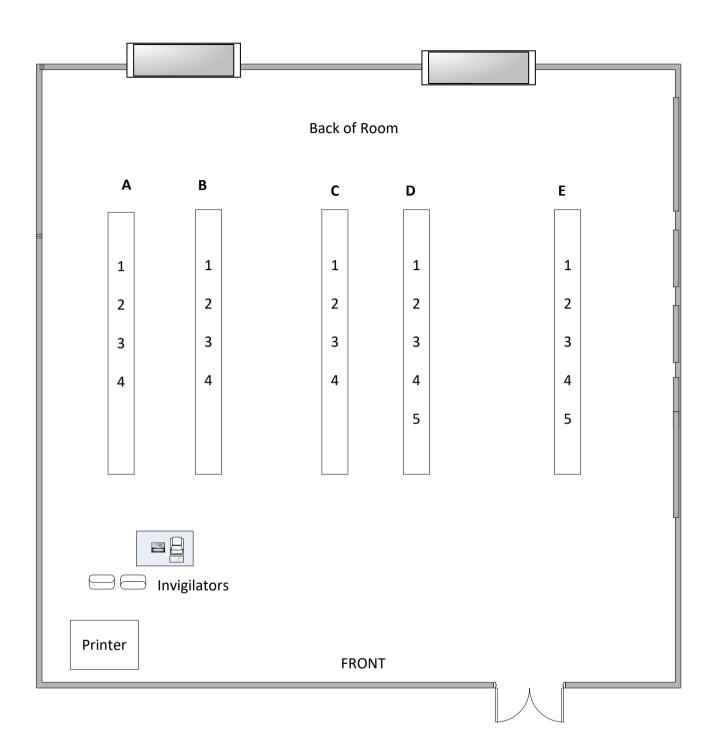

#### **Building 35/1001**

|       |                 |   |    | _          |     |            |   |          |
|-------|-----------------|---|----|------------|-----|------------|---|----------|
|       |                 |   |    |            |     |            |   |          |
| V     | \(\frac{1}{2}\) |   | Ва | ck of Room | )   |            |   | FIRE DOO |
|       | 17              | 1 | 2  | 3          | 4   | 5          | 6 |          |
|       | K<br>J          | 1 | 2  | 3          | 4   | 5          | 6 |          |
|       | ı               | 1 | 2  | 3          | 4   | 5          | 6 |          |
|       | Н               | 1 | 2  | 3          | 4   | 5          | 6 |          |
| STEPS | G               | 1 | 2  | 3          | 4   | 5          | 6 | STEPS    |
| PS    | F               | 1 | 2  | 3          | 4   | 5          | 6 | PS       |
|       | E               | 1 | 2  | 3          | 4   | 5          | 6 |          |
|       | D               | 1 | 2  | 3          | 4   | 5          | 6 |          |
|       | С               | 1 | 2  | 3          | 4   | 5          | 6 |          |
|       | В               | 1 | 2  | 3          | 4   | 5          | 6 |          |
|       | Α               | 1 | 2  | 3          | 4   | 5          | 6 |          |
|       |                 |   |    |            |     |            |   | Door to  |
|       |                 |   |    | FRONT      | Inv | /igilators |   | Î        |

# Building 35/1001 - Max capacity 66

Level – Both lecture theatres connect at same level at the front – using these

doors follow corridor, turn left, kitchen (Rm 1048) on left

Toilets – Opposite MICS reception, go through doors, toilets are along the

corridor on the left hand-side

Telephone - Radio only

Lighting – Control panel on wall

Ventilation – windows Layout - Raked